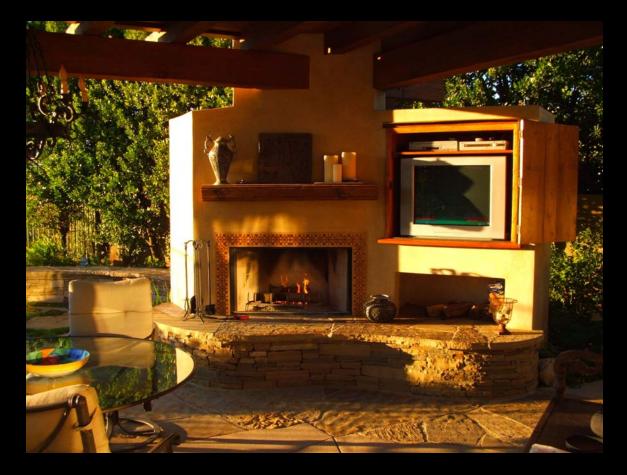

## FIREPLACES

The weathered, textured warmth of the stone creates an inviting focal point for any outdoor room.

There's nothing that commands attention or sets mood in a room more than a fireplace.

Nick Williams specializes in the creation of unique fireplaces where unusual or striking keystones are crafted into the design.

And with just the right accessories to accent the mantle and hearth, your design is complete.

Sunset Magazine: Cozy Winter Patios